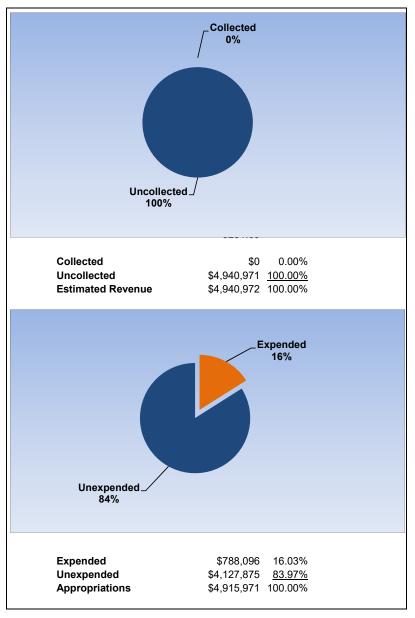

| The School District of Osceola County                               |         |                 |                 |               |                |  |  |  |
|---------------------------------------------------------------------|---------|-----------------|-----------------|---------------|----------------|--|--|--|
| Revenue & Expenditures - Budget And Actual                          | Account | Budgeted        | Amounts         | Actual        | Percentage of  |  |  |  |
| For the Fiscal Year through 07/31/2020                              | Number  | Original        | Current         | Amounts       | Current Budget |  |  |  |
| REVENUE                                                             |         |                 |                 |               |                |  |  |  |
| Federal Direct                                                      | 3100    | 495,000.00      | 495,000.00      | 0.00          | 0.00%          |  |  |  |
| Federal Through State                                               | 3200    | 2,000,000.00    | 2,000,000.00    | 0.00          | 0.00%          |  |  |  |
| State Sources                                                       | 3300    | 387,299,423.00  | 387,299,423.00  | 31,847,919.26 | 8.22%          |  |  |  |
| Local Sources                                                       | 3400    | 158,780,813.64  | 158,780,813.64  | 418,190.96    | 0.26%          |  |  |  |
| Total Revenues                                                      |         | 548,575,236.64  | 548,575,236.64  | 32,266,110.22 | 5.88%          |  |  |  |
| EXPENDITURES                                                        |         |                 |                 |               |                |  |  |  |
| Current:                                                            |         |                 |                 |               |                |  |  |  |
| Instruction                                                         | 5000    | 393,169,941.85  | 393,169,941.85  | 9,347,005.73  | 2.38%          |  |  |  |
| Pupil Personnel Services                                            | 6100    | 28,013,934.82   | 28,013,934.82   | 404,039.77    | 1.44%          |  |  |  |
| Instructional Media Services                                        | 6200    | 5,035,972.64    | 5,035,972.64    | 41,942.40     | 0.83%          |  |  |  |
| Instruction and Curriculum Development Services                     | 6300    | 15,759,280.09   | 15,759,280.09   | 383,026.69    | 2.43%          |  |  |  |
| Instructional Staff Training Services                               | 6400    | 7,284,920.54    | 7,284,920.54    | 71,983.43     | 0.99%          |  |  |  |
| Instruction Related Technology                                      | 6500    | 4,879,849.19    | 4,879,849.19    | 325,538.15    | 6.67%          |  |  |  |
| Board                                                               | 7100    | 1,297,603.93    | 1,297,603.93    | 9,288.65      | 0.72%          |  |  |  |
| General Administration                                              | 7200    | 1,891,261.14    | 1,891,261.14    | 167,507.78    | 8.86%          |  |  |  |
| School Administration                                               | 7300    | 25,931,455.08   | 25,931,455.08   | 1,444,257.13  | 5.57%          |  |  |  |
| Facilities Acquisition and Construction                             | 7400    | 11,658,621.14   | 11,658,621.14   | 365,152.86    | 3.13%          |  |  |  |
| Fiscal Services                                                     | 7500    | 2,420,539.81    | 2,420,539.81    | 191,002.27    | 7.89%          |  |  |  |
| Food Services                                                       | 7600    | 5,835.22        | 5,835.22        | 492.46        | 8.44%          |  |  |  |
| Central Services                                                    | 7700    | 8,462,321.44    | 8,462,321.44    | 834,439.52    | 9.86%          |  |  |  |
| Pupil Transportation Services                                       | 7800    | 24,974,345.90   | 24,974,345.90   | 479,679.43    | 1.92%          |  |  |  |
| Operation of Plant                                                  | 7900    | 41,071,315.03   | 41,071,315.03   | 1,471,316.18  | 3.58%          |  |  |  |
| Maintenance of Plant                                                | 8100    | 10,931,475.00   | 10,931,475.00   | 517,788.96    | 4.74%          |  |  |  |
| Administrative Tech Services                                        | 8200    | 4,802,540.17    | 4,802,540.17    | 275,328.50    | 5.73%          |  |  |  |
| Community Services                                                  | 9100    | 3,824,486.03    | 3,824,486.03    | 249,920.26    | 6.53%          |  |  |  |
| Debt Service                                                        | 9200    | 0.00            | 0.00            | 0.00          |                |  |  |  |
| Total Expenditures                                                  |         | 591,415,699.02  | 591,415,699.02  | 16,579,710.17 | 2.80%          |  |  |  |
| Excess (Deficiency) of Revenues Over (Under) Expenditures           |         | (42,840,462.38) | (42,840,462.38) | 15,686,400.05 |                |  |  |  |
| OTHER FINANCING SOURCES (USES)                                      |         |                 |                 |               |                |  |  |  |
| Long-term Debt Proceeds, Sales of Capital Assets, & Loss Recoveries |         | 125,000.00      | 125,000.00      | 0.00          |                |  |  |  |
| Transfers In                                                        | 3600    | 23,030,390.00   | 23,030,390.00   | 0.00          |                |  |  |  |
| Transfers Out                                                       | 9700    | 0.00            | 0.00            | 0.00          |                |  |  |  |
| Total Other Financing Sources (Uses)                                |         | 23,155,390.00   | 23,155,390.00   | 0.00          |                |  |  |  |
| Net Change in Fund Balances                                         |         | (19,685,072.38) | (19,685,072.38) | 15,686,400.05 |                |  |  |  |
| Fund Balances, Prior Year                                           | 2800    | 77,945,342.97   | 77,945,342.97   | 77,945,342.97 |                |  |  |  |
| Adjustment to Fund Balances                                         | 2891    |                 |                 | •             |                |  |  |  |
| Fund Balances, Current Year                                         | 2700    | 58,260,270.59   | 58,260,270.59   | 93,631,743.02 |                |  |  |  |