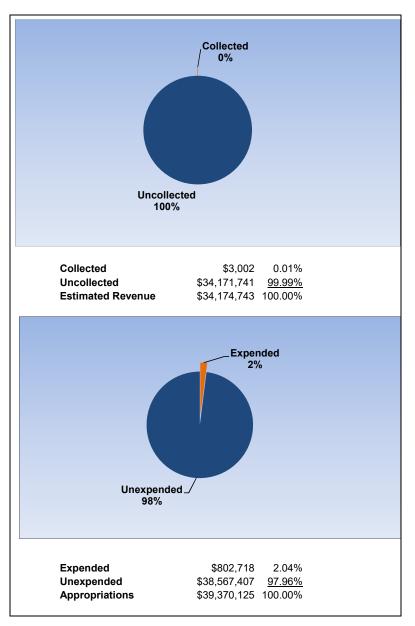

|                                                                    |         | School Nutrition Services |                |               |                |
|--------------------------------------------------------------------|---------|---------------------------|----------------|---------------|----------------|
| The School District of Osceola County                              |         |                           |                |               |                |
| Revenue & Expenditures - Budget And Actual                         | Account | Budgeted                  | Amounts        | Actual        | Percentage of  |
| For the Fiscal Year through 07/31/2020                             | Number  | Original                  | Current        | Amounts       | Current Budget |
| REVENUE                                                            |         |                           |                |               |                |
| Federal Direct                                                     | 3100    | 0.00                      | 0.00           | 0.00          |                |
| Federal Through State                                              | 3200    | 32,125,402.00             | 32,125,402.00  | 0.00          | 0.00%          |
| State Sources                                                      | 3300    | 450,000.00                | 450,000.00     | 0.00          | 0.00%          |
| Local Sources                                                      | 3400    | 1,599,341.00              | 1,599,341.00   | 3,001.99      | 0.19%          |
| Total Revenues                                                     |         | 34,174,743.00             | 34,174,743.00  | 3,001.99      | 0.01%          |
| EXPENDITURES                                                       |         |                           |                |               |                |
| Current:                                                           |         |                           |                |               |                |
| Instruction                                                        | 5000    | 0.00                      | 0.00           | 0.00          |                |
| Pupil Personnel Services                                           | 6100    | 0.00                      | 0.00           | 0.00          |                |
| Instructional Media Services                                       | 6200    | 0.00                      | 0.00           | 0.00          |                |
| Instruction and Curriculum Development Services                    | 6300    | 0.00                      | 0.00           | 0.00          |                |
| Instructional Staff Training Services                              | 6400    | 0.00                      | 0.00           | 0.00          |                |
| Instruction Related Technology                                     | 6500    | 0.00                      | 0.00           | 0.00          |                |
| Board                                                              | 7100    | 0.00                      | 0.00           | 0.00          |                |
| General Administration                                             | 7200    | 0.00                      | 0.00           | 0.00          |                |
| School Administration                                              | 7300    | 0.00                      | 0.00           | 0.00          |                |
| Facilities Acquisition and Construction                            | 7400    | 0.00                      | 0.00           | 0.00          |                |
| Fiscal Services                                                    | 7500    | 0.00                      | 0.00           | 0.00          |                |
| Food Services                                                      | 7600    | 39,370,124.96             | 39,370,124.96  | 802,718.40    | 2.04%          |
| Central Services                                                   | 7700    | 0.00                      | 0.00           | 0.00          |                |
| Pupil Transportation Services                                      | 7800    | 0.00                      | 0.00           | 0.00          |                |
| Operation of Plant                                                 | 7900    | 0.00                      | 0.00           | 0.00          |                |
| Maintenance of Plant                                               | 8100    | 0.00                      | 0.00           | 0.00          |                |
| Administrative Tech Services                                       | 8200    | 0.00                      | 0.00           | 0.00          |                |
| Community Services                                                 | 9100    | 0.00                      | 0.00           | 0.00          |                |
| Debt Service                                                       | 9200    | 0.00                      | 0.00           | 0.00          |                |
| Total Expenditures                                                 |         | 39,370,124.96             | 39,370,124.96  | 802,718.40    | 2.04%          |
| Excess (Deficiency) of Revenues Over (Under) Expenditures          |         | (5,195,381.96)            | (5,195,381.96) | (799,716.41)  |                |
| OTHER FINANCING SOURCES (USES)                                     |         |                           |                |               |                |
| Long-term Debt Proceeds, Sales of Capital Assets, & Loss Recoverie |         | 0.00                      | 0.00           | 0.00          |                |
| Transfers In                                                       | 3600    | 0.00                      | 0.00           | 0.00          |                |
| Transfers Out                                                      | 9700    | 0.00                      | 0.00           | 0.00          |                |
| Total Other Financing Sources (Uses)                               |         | 0.00                      | 0.00           | 0.00          |                |
| Net Change in Fund Balances                                        |         | (5,195,381.96)            | (5,195,381.96) | (799,716.41)  |                |
| Fund Balances, Prior Year                                          | 2800    | 12,782,171.73             | 12,782,171.73  | 12,782,171.73 |                |
| Adjustment to Fund Balances                                        | 2891    |                           |                | <u>-</u>      |                |
| Fund Balances, Current Year                                        | 2700    | 7,586,789.77              | 7,586,789.77   | 11,982,455.32 |                |

### **School Nutrition Services**