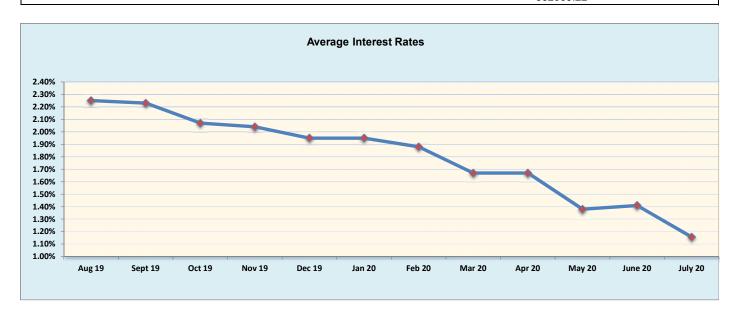

Investment Summary July 2020

| -                                                 |    | Interest<br>Rate |                   |       |
|---------------------------------------------------|----|------------------|-------------------|-------|
| Cash Equivalents:                                 |    |                  |                   |       |
| State Board of Administration (SBA) Florida Prime | \$ | 44,196,764       |                   | 0.43% |
| Florida PALM                                      | \$ | 47,658,009       |                   | 0.37% |
| Money Market                                      | \$ | 545,229          |                   | 1.70% |
| Total Cash Equivalents                            |    |                  | \$<br>92,400,003  |       |
|                                                   |    |                  |                   |       |
| Investments:                                      |    |                  |                   |       |
| Sinking Fund (QSCB)                               | \$ | 23,544,084       |                   | 1.91% |
| Investment - Surplus                              | \$ | 153,582,053      |                   | 1.70% |
| Investment-FIT                                    | \$ | 65,426,383       |                   | 0.67% |
| SBE Debt Service (CO&DS) Fund                     | \$ | 56,002           |                   | 1.01% |
| Total Investments                                 |    |                  | \$<br>242,608,521 |       |
| Total/Average - Cash Equivalents and Investments  |    |                  | \$<br>335,008,524 | 1.16% |