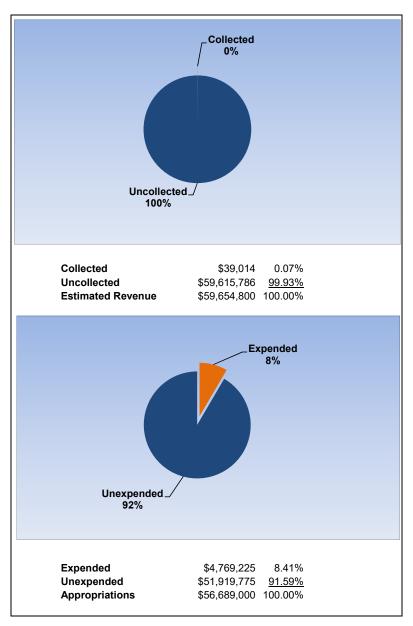

# **Health Insurance Fund**

|                                                                     |         | Health Insurance |               |                |                |
|---------------------------------------------------------------------|---------|------------------|---------------|----------------|----------------|
| The School District of Osceola County                               |         |                  |               |                |                |
| Revenue & Expenditures - Budget And Actual                          | Account | Budgeted         | Amounts       | Actual         | Percentage of  |
| For the Fiscal Year through 07/31/2020                              | Number  | Original         | Current       | Amounts        | Current Budget |
| REVENUE                                                             |         |                  |               |                |                |
| Federal Direct                                                      | 3100    | 0.00             | 0.00          | 0.00           |                |
| Federal Through State                                               | 3200    | 0.00             | 0.00          | 0.00           |                |
| State Sources                                                       | 3300    | 0.00             | 0.00          | 0.00           |                |
| Local Sources                                                       | 3400    | 59,654,800.00    | 59,654,800.00 | 39,014.47      | 0.07%          |
| Total Revenues                                                      |         | 59,654,800.00    | 59,654,800.00 | 39,014.47      | 0.07%          |
| EXPENDITURES                                                        |         |                  |               |                |                |
| Current:                                                            |         |                  |               |                |                |
| Instruction                                                         | 5000    | 0.00             | 0.00          | 0.00           |                |
| Pupil Personnel Services                                            | 6100    | 0.00             | 0.00          | 0.00           |                |
| Instructional Media Services                                        | 6200    | 0.00             | 0.00          | 0.00           |                |
| Instruction and Curriculum Development Services                     | 6300    | 0.00             | 0.00          | 0.00           |                |
| Instructional Staff Training Services                               | 6400    | 0.00             | 0.00          | 0.00           |                |
| Instruction Related Technology                                      | 6500    | 0.00             | 0.00          | 0.00           |                |
| Board                                                               | 7100    | 0.00             | 0.00          | 0.00           |                |
| General Administration                                              | 7200    | 0.00             | 0.00          | 0.00           |                |
| School Administration                                               | 7300    | 0.00             | 0.00          | 0.00           |                |
| Facilities Acquisition and Construction                             | 7400    | 110,000.00       | 110,000.00    | 0.00           |                |
| Fiscal Services                                                     | 7500    | 0.00             | 0.00          | 0.00           |                |
| Food Services                                                       | 7600    | 0.00             | 0.00          | 0.00           |                |
| Central Services                                                    | 7700    | 0.00             | 0.00          | 0.00           |                |
| Pupil Transportation Services                                       | 7800    | 0.00             | 0.00          | 0.00           |                |
| Operation of Plant                                                  | 7900    | 0.00             | 0.00          | 0.00           |                |
| Maintenance of Plant                                                | 8100    | 0.00             | 0.00          | 0.00           |                |
| Administrative Tech Services                                        | 8200    | 0.00             | 0.00          | 0.00           |                |
| Community Services                                                  | 9100    | 0.00             | 0.00          | 0.00           |                |
| Debt Service                                                        | 9200    | 0.00             | 0.00          | 0.00           |                |
| Proprietary Expenses                                                | 9900    | 56,579,000.00    | 56,579,000.00 | 4,769,224.54   | 8.43%          |
| Total Expenditures                                                  |         | 56,689,000.00    | 56,689,000.00 | 4,769,224.54   | 8.41%          |
| Excess (Deficiency) of Revenues Over (Under) Expenditures           |         | 2,965,800.00     | 2,965,800.00  | (4,730,210.07) |                |
| OTHER FINANCING SOURCES (USES)                                      |         |                  |               |                |                |
| Long-term Debt Proceeds, Sales of Capital Assets, & Loss Recoveries | 3700    | 0.00             | 0.00          | 0.00           |                |
| Transfers In                                                        | 3600    | 0.00             | 0.00          | 0.00           |                |
| Transfers Out                                                       | 9700    | 0.00             | 0.00          | 0.00           |                |
| Total Other Financing Sources (Uses)                                |         | 0.00             | 0.00          | 0.00           |                |
| Change in Net Assets                                                |         | 2,965,800.00     | 2,965,800.00  | (4,730,210.07) |                |
| Net Assets, Prior Year                                              | 2800    | 10,250,945.32    | 10,250,945.32 | 10,250,945.32  |                |
| Adjustment to Net Assets                                            | 2891    |                  |               |                |                |
| Net Assets, Current Year                                            | 2700    | 13,216,745.32    | 13,216,745.32 | 5,520,735.25   |                |