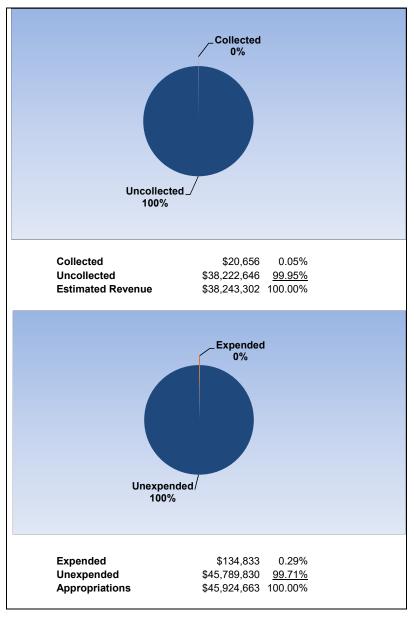

# **General Fund**

| The School District of Osceola County                               |         |                 |                 |               |                |  |  |  |
|---------------------------------------------------------------------|---------|-----------------|-----------------|---------------|----------------|--|--|--|
| Revenue & Expenditures - Budget And Actual                          | Account | Budgeted        | Amounts         | Actual        | Percentage of  |  |  |  |
| For the Fiscal Year through 07/31/2020                              | Number  | Original        | Current         | Amounts       | Current Budget |  |  |  |
| REVENUE                                                             |         |                 |                 |               |                |  |  |  |
| Federal Direct                                                      | 3100    | 495,000.00      | 495,000.00      | 0.00          | 0.00%          |  |  |  |
| Federal Through State                                               | 3200    | 2,000,000.00    | 2,000,000.00    | 0.00          | 0.00%          |  |  |  |
| State Sources                                                       | 3300    | 387,299,423.00  | 387,299,423.00  | 31,847,919.26 | 8.22%          |  |  |  |
| Local Sources                                                       | 3400    | 158,780,813.64  | 158,780,813.64  | 418,190.96    | 0.26%          |  |  |  |
| Total Revenues                                                      |         | 548,575,236.64  | 548,575,236.64  | 32,266,110.22 | 5.88%          |  |  |  |
| EXPENDITURES                                                        |         |                 |                 |               |                |  |  |  |
| Current:                                                            |         |                 |                 |               |                |  |  |  |
| Instruction                                                         | 5000    | 393,169,941.85  | 393,169,941.85  | 9,347,005.73  | 2.38%          |  |  |  |
| Pupil Personnel Services                                            | 6100    | 28,013,934.82   | 28,013,934.82   | 404,039.77    | 1.44%          |  |  |  |
| Instructional Media Services                                        | 6200    | 5,035,972.64    | 5,035,972.64    | 41,942.40     | 0.83%          |  |  |  |
| Instruction and Curriculum Development Services                     | 6300    | 15,759,280.09   | 15,759,280.09   | 383,026.69    | 2.43%          |  |  |  |
| Instructional Staff Training Services                               | 6400    | 7,284,920.54    | 7,284,920.54    | 71,983.43     | 0.99%          |  |  |  |
| Instruction Related Technology                                      | 6500    | 4,879,849.19    | 4,879,849.19    | 325,538.15    | 6.67%          |  |  |  |
| Board                                                               | 7100    | 1,297,603.93    | 1,297,603.93    | 9,288.65      | 0.72%          |  |  |  |
| General Administration                                              | 7200    | 1,891,261.14    | 1,891,261.14    | 167,507.78    | 8.86%          |  |  |  |
| School Administration                                               | 7300    | 25,931,455.08   | 25,931,455.08   | 1,444,257.13  | 5.57%          |  |  |  |
| Facilities Acquisition and Construction                             | 7400    | 11,658,621.14   | 11,658,621.14   | 365,152.86    | 3.13%          |  |  |  |
| Fiscal Services                                                     | 7500    | 2,420,539.81    | 2,420,539.81    | 191,002.27    | 7.89%          |  |  |  |
| Food Services                                                       | 7600    | 5,835.22        | 5,835.22        | 492.46        | 8.44%          |  |  |  |
| Central Services                                                    | 7700    | 8,462,321.44    | 8,462,321.44    | 834,439.52    | 9.86%          |  |  |  |
| Pupil Transportation Services                                       | 7800    | 24,974,345.90   | 24,974,345.90   | 479,679.43    | 1.92%          |  |  |  |
| Operation of Plant                                                  | 7900    | 41,071,315.03   | 41,071,315.03   | 1,471,316.18  | 3.58%          |  |  |  |
| Maintenance of Plant                                                | 8100    | 10,931,475.00   | 10,931,475.00   | 517,788.96    | 4.74%          |  |  |  |
| Administrative Tech Services                                        | 8200    | 4,802,540.17    | 4,802,540.17    | 275,328.50    | 5.73%          |  |  |  |
| Community Services                                                  | 9100    | 3,824,486.03    | 3,824,486.03    | 249,920.26    | 6.53%          |  |  |  |
| Debt Service                                                        | 9200    | 0.00            | 0.00            | 0.00          |                |  |  |  |
| Total Expenditures                                                  |         | 591,415,699.02  | 591,415,699.02  | 16,579,710.17 | 2.80%          |  |  |  |
| Excess (Deficiency) of Revenues Over (Under) Expenditures           |         | (42,840,462.38) | (42,840,462.38) | 15,686,400.05 |                |  |  |  |
| OTHER FINANCING SOURCES (USES)                                      |         |                 |                 |               |                |  |  |  |
| Long-term Debt Proceeds, Sales of Capital Assets, & Loss Recoveries |         | 125,000.00      | 125,000.00      | 0.00          |                |  |  |  |
| Transfers In                                                        | 3600    | 23,030,390.00   | 23,030,390.00   | 0.00          |                |  |  |  |
| Transfers Out                                                       | 9700    | 0.00            | 0.00            | 0.00          |                |  |  |  |
| Total Other Financing Sources (Uses)                                |         | 23,155,390.00   | 23,155,390.00   | 0.00          |                |  |  |  |
| Net Change in Fund Balances                                         |         | (19,685,072.38) | (19,685,072.38) | 15,686,400.05 |                |  |  |  |
| Fund Balances, Prior Year                                           | 2800    | 77,945,342.97   | 77,945,342.97   | 77,945,342.97 |                |  |  |  |
| Adjustment to Fund Balances                                         | 2891    |                 |                 | •             |                |  |  |  |
| Fund Balances, Current Year                                         | 2700    | 58,260,270.59   | 58,260,270.59   | 93,631,743.02 |                |  |  |  |