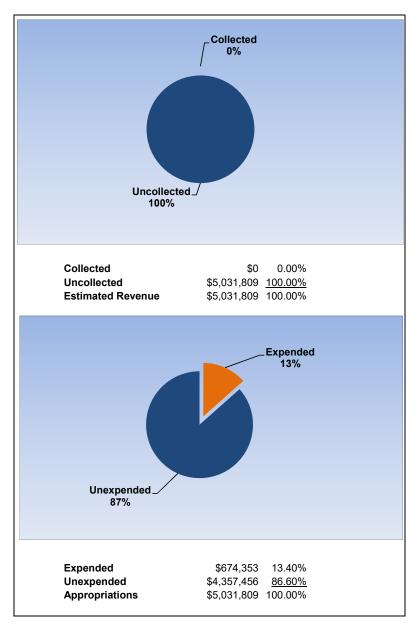

# **Property Casualty Loss Fund**

|                                                                     |         | Casualty Loss |              |              |                       |  |  |
|---------------------------------------------------------------------|---------|---------------|--------------|--------------|-----------------------|--|--|
| The School District of Osceola County                               |         |               |              |              |                       |  |  |
| Revenue & Expenditures - Budget And Actual                          | Account | Budgeted      | Amounts      | Actual       | Percentage of         |  |  |
| For the Fiscal Year through 07/31/2020                              | Number  | Original      | Current      | Amounts      | <b>Current Budget</b> |  |  |
| REVENUE                                                             |         |               |              |              |                       |  |  |
| Federal Direct                                                      | 3100    | 0.00          | 0.00         | 0.00         |                       |  |  |
| Federal Through State                                               | 3200    | 0.00          | 0.00         | 0.00         |                       |  |  |
| State Sources                                                       | 3300    | 0.00          | 0.00         | 0.00         |                       |  |  |
| Local Sources                                                       | 3400    | 5,031,809.00  | 5,031,809.00 | 0.00         | 0.00%                 |  |  |
| Total Revenues                                                      |         | 5,031,809.00  | 5,031,809.00 | 0.00         | 0.00%                 |  |  |
| EXPENDITURES                                                        |         |               |              |              |                       |  |  |
| Current:                                                            |         |               |              |              |                       |  |  |
| Instruction                                                         | 5000    | 0.00          | 0.00         | 0.00         |                       |  |  |
| Pupil Personnel Services                                            | 6100    | 0.00          | 0.00         | 0.00         |                       |  |  |
| Instructional Media Services                                        | 6200    | 0.00          | 0.00         | 0.00         |                       |  |  |
| Instruction and Curriculum Development Services                     | 6300    | 0.00          | 0.00         | 0.00         |                       |  |  |
| Instructional Staff Training Services                               | 6400    | 0.00          | 0.00         | 0.00         |                       |  |  |
| Instruction Related Technology                                      | 6500    | 0.00          | 0.00         | 0.00         |                       |  |  |
| Board                                                               | 7100    | 0.00          | 0.00         | 0.00         |                       |  |  |
| General Administration                                              | 7200    | 0.00          | 0.00         | 0.00         |                       |  |  |
| School Administration                                               | 7300    | 0.00          | 0.00         | 0.00         |                       |  |  |
| Facilities Acquisition and Construction                             | 7400    | 0.00          | 0.00         | 0.00         |                       |  |  |
| Fiscal Services                                                     | 7500    | 0.00          | 0.00         | 0.00         |                       |  |  |
| Food Services                                                       | 7600    | 0.00          | 0.00         | 0.00         |                       |  |  |
| Central Services                                                    | 7700    | 0.00          | 0.00         | 0.00         |                       |  |  |
| Pupil Transportation Services                                       | 7800    | 0.00          | 0.00         | 0.00         |                       |  |  |
| Operation of Plant                                                  | 7900    | 0.00          | 0.00         | 0.00         |                       |  |  |
| Maintenance of Plant                                                | 8100    | 0.00          | 0.00         | 0.00         |                       |  |  |
| Administrative Tech Services                                        | 8200    | 0.00          | 0.00         | 0.00         |                       |  |  |
| Community Services                                                  | 9100    | 0.00          | 0.00         | 0.00         |                       |  |  |
| Debt Service                                                        | 9200    | 0.00          | 0.00         | 0.00         |                       |  |  |
| Proprietary Expenses                                                | 9900    | 5,031,809.00  | 5,031,809.00 | 674,352.74   | 13.40%                |  |  |
| Total Expenditures                                                  |         | 5,031,809.00  | 5,031,809.00 | 674,352.74   | 13.40%                |  |  |
| Excess (Deficiency) of Revenues Over (Under) Expenditures           |         | 0.00          | 0.00         | (674,352.74) |                       |  |  |
| OTHER FINANCING SOURCES (USES)                                      |         |               |              |              |                       |  |  |
| Long-term Debt Proceeds, Sales of Capital Assets, & Loss Recoveries | 3700    | 0.00          | 0.00         | 0.00         |                       |  |  |
| Transfers In                                                        | 3600    | 0.00          | 0.00         | 0.00         |                       |  |  |
| Transfers Out                                                       | 9700    | 0.00          | 0.00         | 0.00         |                       |  |  |
| Total Other Financing Sources (Uses)                                |         | 0.00          | 0.00         | 0.00         |                       |  |  |
| Change in Net Assets                                                |         | 0.00          | 0.00         | (674,352.74) |                       |  |  |
| Net Assets, Prior Year                                              | 2800    | 3,688,394.26  | 3,688,394.26 | 3,688,394.26 |                       |  |  |
| Adjustment to Net Assets                                            | 2891    |               |              |              |                       |  |  |
| Net Assets, Current Year                                            | 2700    | 3,688,394.26  | 3,688,394.26 | 3,014,041.52 |                       |  |  |