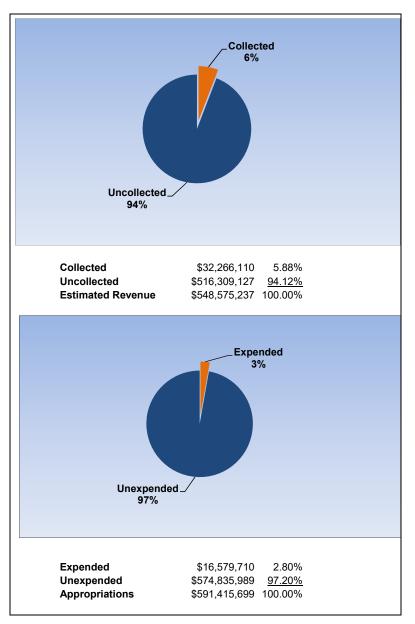

| The School District of Osceola County                               |         |                 |                 |               |                |  |  |  |
|---------------------------------------------------------------------|---------|-----------------|-----------------|---------------|----------------|--|--|--|
| Revenue & Expenditures - Budget And Actual                          | Account | Budgeted        | Amounts         | Actual        | Percentage of  |  |  |  |
| For the Fiscal Year through 07/31/2020                              | Number  | Original        | Current         | Amounts       | Current Budget |  |  |  |
| REVENUE                                                             |         |                 |                 |               |                |  |  |  |
| Federal Direct                                                      | 3100    | 495,000.00      | 495,000.00      | 0.00          | 0.00%          |  |  |  |
| Federal Through State                                               | 3200    | 2,000,000.00    | 2,000,000.00    | 0.00          | 0.00%          |  |  |  |
| State Sources                                                       | 3300    | 387,299,423.00  | 387,299,423.00  | 31,847,919.26 | 8.22%          |  |  |  |
| Local Sources                                                       | 3400    | 158,780,813.64  | 158,780,813.64  | 418,190.96    | 0.26%          |  |  |  |
| Total Revenues                                                      |         | 548,575,236.64  | 548,575,236.64  | 32,266,110.22 | 5.88%          |  |  |  |
| EXPENDITURES                                                        |         |                 |                 |               |                |  |  |  |
| Current:                                                            |         |                 |                 |               |                |  |  |  |
| Instruction                                                         | 5000    | 393,169,941.85  | 393,169,941.85  | 9,347,005.73  | 2.38%          |  |  |  |
| Pupil Personnel Services                                            | 6100    | 28,013,934.82   | 28,013,934.82   | 404,039.77    | 1.44%          |  |  |  |
| Instructional Media Services                                        | 6200    | 5,035,972.64    | 5,035,972.64    | 41,942.40     | 0.83%          |  |  |  |
| Instruction and Curriculum Development Services                     | 6300    | 15,759,280.09   | 15,759,280.09   | 383,026.69    | 2.43%          |  |  |  |
| Instructional Staff Training Services                               | 6400    | 7,284,920.54    | 7,284,920.54    | 71,983.43     | 0.99%          |  |  |  |
| Instruction Related Technology                                      | 6500    | 4,879,849.19    | 4,879,849.19    | 325,538.15    | 6.67%          |  |  |  |
| Board                                                               | 7100    | 1,297,603.93    | 1,297,603.93    | 9,288.65      | 0.72%          |  |  |  |
| General Administration                                              | 7200    | 1,891,261.14    | 1,891,261.14    | 167,507.78    | 8.86%          |  |  |  |
| School Administration                                               | 7300    | 25,931,455.08   | 25,931,455.08   | 1,444,257.13  | 5.57%          |  |  |  |
| Facilities Acquisition and Construction                             | 7400    | 11,658,621.14   | 11,658,621.14   | 365,152.86    | 3.13%          |  |  |  |
| Fiscal Services                                                     | 7500    | 2,420,539.81    | 2,420,539.81    | 191,002.27    | 7.89%          |  |  |  |
| Food Services                                                       | 7600    | 5,835.22        | 5,835.22        | 492.46        | 8.44%          |  |  |  |
| Central Services                                                    | 7700    | 8,462,321.44    | 8,462,321.44    | 834,439.52    | 9.86%          |  |  |  |
| Pupil Transportation Services                                       | 7800    | 24,974,345.90   | 24,974,345.90   | 479,679.43    | 1.92%          |  |  |  |
| Operation of Plant                                                  | 7900    | 41,071,315.03   | 41,071,315.03   | 1,471,316.18  | 3.58%          |  |  |  |
| Maintenance of Plant                                                | 8100    | 10,931,475.00   | 10,931,475.00   | 517,788.96    | 4.74%          |  |  |  |
| Administrative Tech Services                                        | 8200    | 4,802,540.17    | 4,802,540.17    | 275,328.50    | 5.73%          |  |  |  |
| Community Services                                                  | 9100    | 3,824,486.03    | 3,824,486.03    | 249,920.26    | 6.53%          |  |  |  |
| Debt Service                                                        | 9200    | 0.00            | 0.00            | 0.00          |                |  |  |  |
| Total Expenditures                                                  |         | 591,415,699.02  | 591,415,699.02  | 16,579,710.17 | 2.80%          |  |  |  |
| Excess (Deficiency) of Revenues Over (Under) Expenditures           |         | (42,840,462.38) | (42,840,462.38) | 15,686,400.05 |                |  |  |  |
| OTHER FINANCING SOURCES (USES)                                      |         |                 |                 |               |                |  |  |  |
| Long-term Debt Proceeds, Sales of Capital Assets, & Loss Recoveries |         | 125,000.00      | 125,000.00      | 0.00          |                |  |  |  |
| Transfers In                                                        | 3600    | 23,030,390.00   | 23,030,390.00   | 0.00          |                |  |  |  |
| Transfers Out                                                       | 9700    | 0.00            | 0.00            | 0.00          |                |  |  |  |
| Total Other Financing Sources (Uses)                                |         | 23,155,390.00   | 23,155,390.00   | 0.00          |                |  |  |  |
| Net Change in Fund Balances                                         |         | (19,685,072.38) | (19,685,072.38) | 15,686,400.05 |                |  |  |  |
| Fund Balances, Prior Year                                           | 2800    | 77,945,342.97   | 77,945,342.97   | 77,945,342.97 |                |  |  |  |
| Adjustment to Fund Balances                                         | 2891    |                 |                 | •             |                |  |  |  |
| Fund Balances, Current Year                                         | 2700    | 58,260,270.59   | 58,260,270.59   | 93,631,743.02 |                |  |  |  |

# **General Fund**